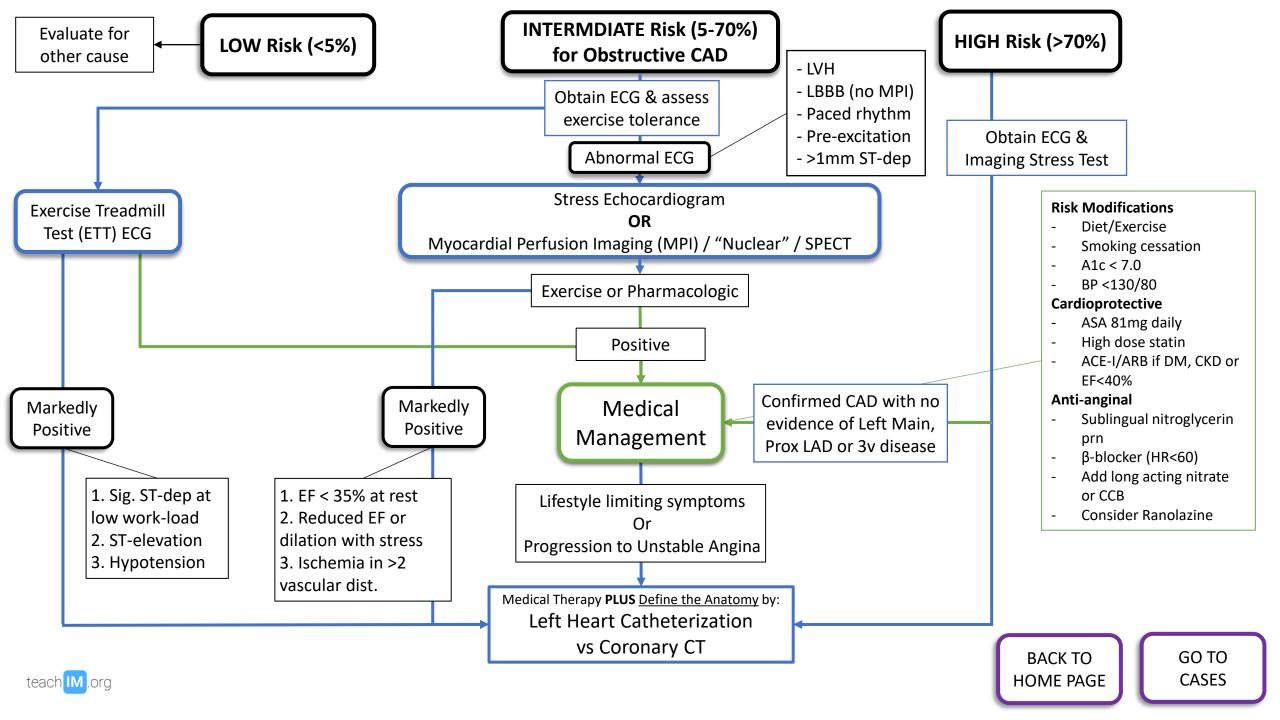

| Case 1<br>73yo man, never smoker with HTN presents to clinic with one<br>week of an ache and pressure just inferior to his sternum that<br>comes on with minimal activity, usually in the evening or early<br>in the morning. Self resolves after about 10 minutes. Still able<br>to walk a few blocks with his dog.<br>Total Chol 180, HDL 38, LDL 142<br>A1c 5.6<br>Pre-Test Probability?                               | Case 2<br>45yo woman, remote smoker with well controlled DM presents<br>to clinic with two months of sharp intermittent central chest<br>pain every couple of days while working around the house or in<br>the grocery store and goes away on its own with rest. She<br>cannot climb stairs or walk more than a block due to her<br>bilateral knee OA.<br>Total Chol 180, HDL 38, LDL 142, A1c 7