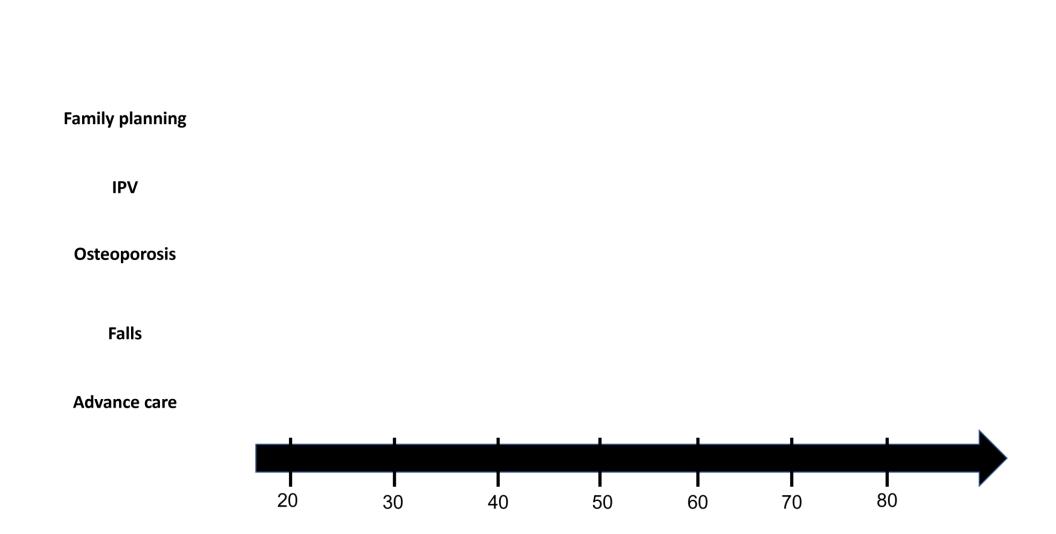

## FAMILY/SAFETY SCREENING

| Family planning | Reproductive goals in reproductive age patients                                                                                                    |                |                  |                          | Ex., HITS: How often does your partner:<br>- <b>H</b> urt you physically? |                                          |                |  |
|-----------------|----------------------------------------------------------------------------------------------------------------------------------------------------|----------------|------------------|--------------------------|---------------------------------------------------------------------------|------------------------------------------|----------------|--|
| IPV             | Annual screen in reproductive age women - Insult you or talk down to you?<br>- Threaten you with harm?<br>- Scream or curse at you?                |                |                  |                          |                                                                           |                                          |                |  |
| Osteoporosis    |                                                                                                                                                    |                | t-menopaus<br>RF | menopausal women +<br>RF |                                                                           | DEXA in all women<br>or men at high-risk |                |  |
| Falls           | 3 key questions:   1) "Do you feel unsteady when standing or walking?"   2) "Do you worry about falling?"   3) "Have you fallen in the past year?" |                |                  |                          |                                                                           |                                          |                |  |
| Advance care    | All patients at least once                                                                                                                         |                |                  |                          |                                                                           |                                          |                |  |
|                 |                                                                                                                                                    |                |                  |                          |                                                                           |                                          |                |  |
|                 | 20                                                                                                                                                 | <b> </b><br>30 | <b>4</b> 0       | <b> </b><br>50           | <b>6</b> 0                                                                | <b> </b><br>70                           | <b> </b><br>80 |  |