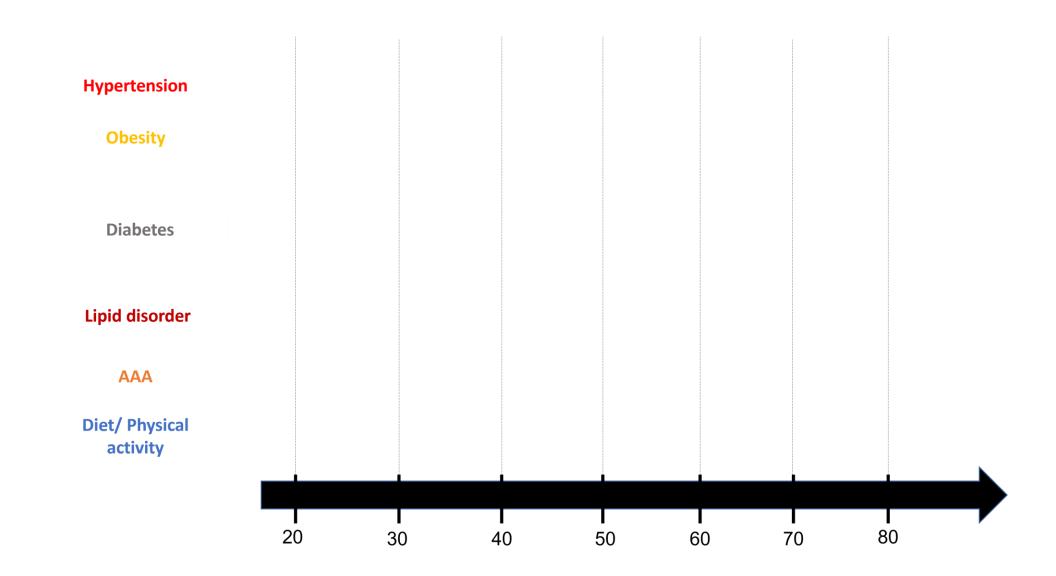

## FAMILY/SAFETY SCREENING

| Family planning | Reproductive goals in reproductive age patients                                                                                                    |                |                  |                          | Ex., HITS: How often does your partner:<br>- <b>H</b> urt you physically? |                                          |                |  |
|-----------------|----------------------------------------------------------------------------------------------------------------------------------------------------|----------------|------------------|--------------------------|---------------------------------------------------------------------------|------------------------------------------|----------------|--|
| IPV             | Annual screen in reproductive age women - Insult you or talk down to you?<br>- Threaten you with harm?<br>- Scream or curse at you?                |                |                  |                          |                                                                           |                                          |                |  |
| Osteoporosis    |                                                                                                                                                    |                | t-menopaus<br>RF | menopausal women +<br>RF |                                                                           | DEXA in all women<br>or men at high-risk |                |  |
| Falls           | 3 key questions:   1) "Do you feel unsteady when standing or walking?"   2) "Do you worry about falling?"   3) "Have you fallen in the past year?" |                |                  |                          |                                                                           |                                          |                |  |
| Advance care    | All patients at least once                                                                                                                         |                |                  |                          |                                                                           |                                          |                |  |
|                 |                                                                                                                                                    |                |                  |                          |                                                                           |                                          |                |  |
|                 | 20                                                                                                                                                 | <b> </b><br>30 | <b>4</b> 0       | <b> </b><br>50           | <b>6</b> 0                                                                | <b> </b><br>70                           | <b> </b><br>80 |  |